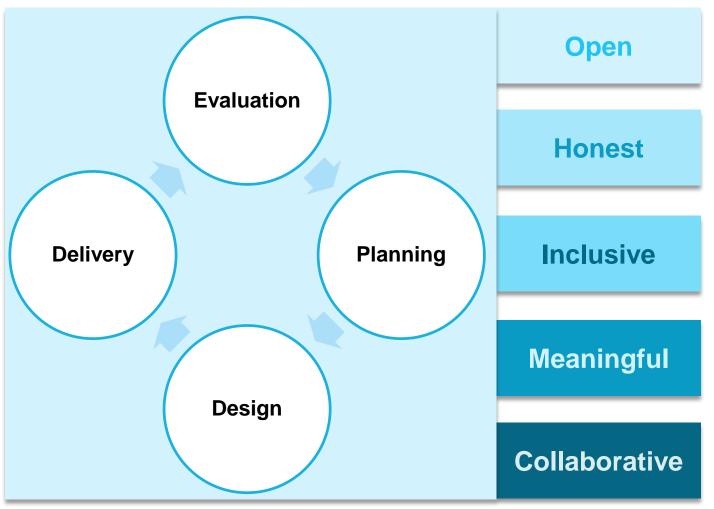

## Involvement of community representatives in:

- Policy development
- Recruitment panels
- Strategic Planning
- Accreditation activities
- Workshops
- Executive committees
- Steering committees
- Events and celebrations
- Projects
- Tours
- Community consultation
- Patient engagement activities

#### **Consultations**

- Community Reference Groups
- Review of Publications
- Forums and focus groups
- Surveys and questionnaires
- Interagency Meetings

#### **Engagement**

- Working Groups
- Steering Committees
- Community Projects
- Cultural Engagement Groups
- Community Advisory Council